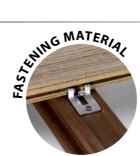

#### **FASTENING MATERIAL**

For easy fastening of boards to joists, use stainless steel clips and screws. The installation of boards is carried out using the concealed fastening system.