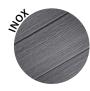

ng water – more time left for fun!



WoodPlastic® decking is made in original patterns in a very wide selection of colors. It looks and feels like wood. In addition, it contains no toxic substances and is 100 % recyclable.



WoodPlastic® decking has an anti-slip surface, and unlike wood, never leaves splinters. That makes it completely safe, convenient for walking barefoot, and a perfect fit for your swimming pool or hot tub.



WoodPlastic® products are made in the Czech Republic with US-licensed Strandex technology, which is among the most advanced in the world thanks to many years of development.

# WoodPlastic® DECKING

# **RUSTIC**



# **NEW!**





TOP







length



\* TOP profile is available in certain countries

## **FOREST**

## PREMIUM / 🚃

#### **MAX**

length















MAX

195 x 22 mm

4 m length 4 m

2 - 6 m length 2 - 4 m

3.3 kg / lm 4.6 kg / lm

**FOREST PLUS\*** 

### **PREMIUM**









length



length



3.3 kg / lm

\*PLUS extra brindle finish

**STAR** 

#### PREMIUM / MAX





MAX



195 x 23 mm



length

4 m



2 - 6 m

2 - 4 m

length



3.4 kg / lm

4.9 kg / lm



**STYLE PLUS\*** 

#### **PREMIUM**





**PREMIUM** 





length



custom 4 m 2 - 6 m length



\*PLUS extra brindle finish

## **PROFILES**



# Other WoodPlastic® products

## **FENCE SLATS 120 FOREST PLUS**



## **ECO FOREST CLADDING**



# **ACCESSORIES**



### **LARGE JOIST:** 50 x 50 x 3000 / 4000 mm, Weight: 2.3 kg/lm

**SMALL JOIST:** 50 x 30 x 3000 / 4000 mm, Weight: 1.4 kg/lm



#### **FASTENING MATERIAL**

For easy fastening of boards to joists, use stainless