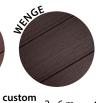

### **PREMIUM**

length

length

3.3 kg / lm

\*PLUS extra brindle finish

**STAR** 

#### **PREMIUM**

**PREMIUM** 

length

custom 4 m 2 - 6 m length

\*PLUS extra brindle finish