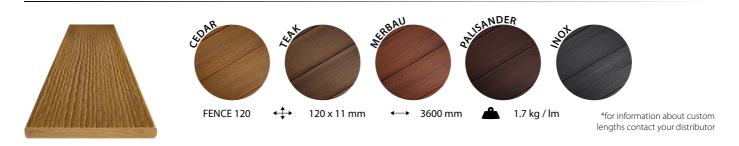

among the most advanced in the world thanks to many years of development.

# WoodPlastic® DECKING

# **RUSTIC**



# **NEW!**





TOP







length



\* TOP profile is available in certain countries

## **FOREST**

## PREMIUM / 🚃

#### **MAX**

length















MAX

195 x 22 mm

4 m length 4 m

2 - 6 m length 2 - 4 m

3.3 kg / lm 4.6 kg / lm

**FOREST PLUS\*** 

### **PREMIUM**









length



length



3.3 kg / lm

\*PLUS extra brindle finish

**STAR** 

#### PREMIUM / MAX





MAX



195 x 23 mm



length

4 m



2 - 6 m

2 - 4 m

length



3.4 kg / lm

4.9 kg / lm



**STYLE PLUS\*** 

#### **PREMIUM**





**PREMIUM** 





length



custom 4 m 2 - 6 m length



\*PLUS extra brindle finish

## **PROFILES**



# Other WoodPlastic® products

## **FENCE SLATS 120 FOREST PLUS**



## **ECO FOREST CLADDING**



# **ACCESSORIES**



### **LARGE JOIST:** 50 x 50 x 3000 / 4000 mm, Weight: 2.3 kg/lm

**SMALL JOIST:** 50 x 30 x 3000 / 4000 mm, Weight: 1.4 kg/lm



#### **FASTENING MATERIAL**

For easy fastening of boards to joists, use stainless steel clips and screws. The installation of boards is carried out using the concealed fastening system.



#### **FINISHING BOARDS:**

70 x 16 x 2000 mm, 1.4 kg/lm 90 x 16 x 2000 mm, 1.7 kg/lm 137 x 23 x 4000 mm, 3.6 kg/lm 195 x 23 x 4000 mm, 5.0 kg/lm



# BEAUTIFUL DECKING FOR YOUR WHOLE LIFE

# **Color change over 25 years**



<sup>\*</sup> Color change over 25 years simulated in the laboratory.

WPC - WOODPLASTIC a.s.

WWW.WOODPLASTIC.EU info@woodplastic.eu







Manufactured in EU