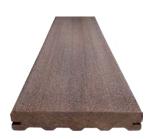

r walking barefoot, and a perfect fit for your swimming pool or hot tub.



WoodPlastic® products are made in the Czech Republic with US-licensed Strandex technology, which is among the most advanced in the world thanks to many years of development.

# WoodPlastic® DECKING

# **RUSTIC**



# **NEW!**





TOP







length



\* TOP profile is available in certain countries

## **FOREST**

## PREMIUM / 🚃

#### **MAX**

length















MAX

195 x 22 mm

4 m length 4 m

2 - 6 m length 2 - 4 m

3.3 kg / lm 4.6 kg / lm

**FOREST PLUS\*** 

### **PREMIUM**









length



length



3.3 kg / lm

\*PLUS extra brindle finish

**STAR** 

#### PREMIUM / MAX





MAX



195 x 23 mm



length

4 m



2 - 6 m

2 - 4 m

length



3.4 kg / lm

4.9 kg / lm



**STYLE PLUS\*** 

#### **PREMIUM**





**PREMIUM** 





length



custom 4 m 2 - 6 m length



\*PLUS extra brindle finish

## **PROFILES**



# Other WoodPlastic® products

## **FENCE SLATS 120 FOREST PLUS**



## **ECO FOREST CLADDING**



# **ACCESSORIES**



### **LARGE JOIST:** 50 x 50 x 3000 / 4000 mm, Weight: 2.3 kg/lm

**SMALL JOIST:** 50 x 30 x 3000 / 4000 mm, Weight: 1.4 kg/lm



#### **FASTENING MATERIAL**

For easy fastening of boards to joists, use stainless steel clips and screws. The installation of boards is carried out using the concealed fastening system.



#### **FINISHING BOARDS:**

70 x 16 x 2000 mm, 1.4 kg/lm 90 x 16 x 2000 mm, 1.7 kg/lm 137 x 23 x 4000 mm, 3.6 kg/lm 195 x 23 x 4000 mm, 5.0 kg/lm



# BEAUTIFUL DECKING FOR YOUR WHOLE LIFE

# **Color change over 25 years**



<sup>\*</sup> Color chang