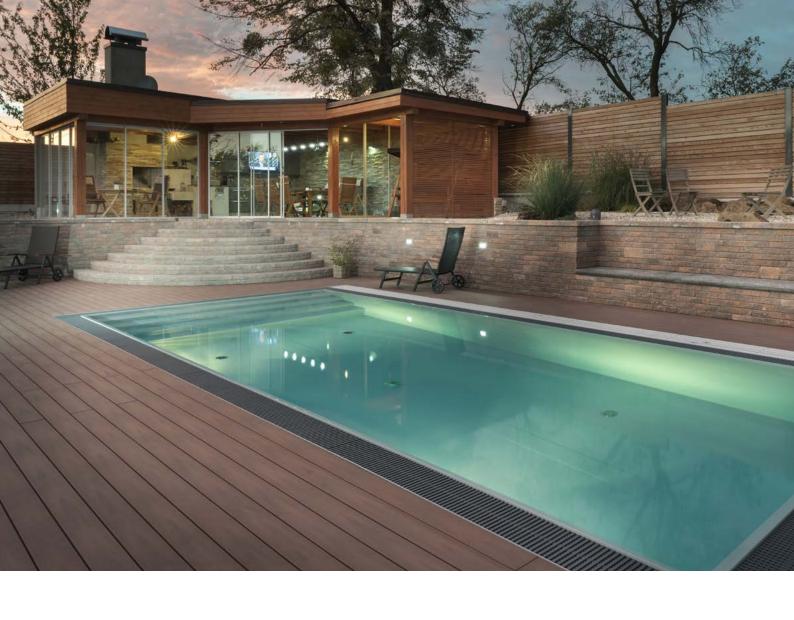

# **Discover WoodPlastic® DECKING**

Do you dream of beautiful, luxurious decking with the grace and nobility of wood, but dread the hours of annual maintenance? Do you want to just relax on your decking with your family and friends?

Now you can with our revolutionary material WoodPlastic®, which combines wood (40 %) and a high-quality, non-toxic HDPE polymer (40 %) at just the right ratio, making it one of the strongest and most durable low maintenance materials for your decking. The ideal properties for exterior use were achieved thanks to the revolutionary process and laser technology of Strandex (USA), which is one of the most advanced WPC technologie owing to many years of development and testing.

WoodPlastic® decking has an anti-slip surface, and unlike wood, never leaves splinters. That makes it completely safe, convenient for walking barefoot, and a perfect fit for your swimming pool or hot tub.

# BEAUTIFUL DECKING FOR YOUR WHOLE LIFE