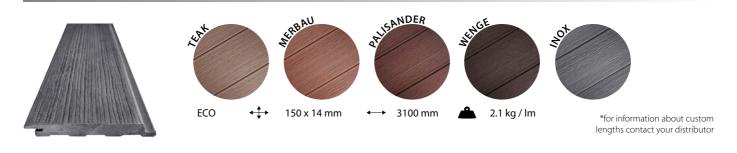

world thanks to many years of development.

# WoodPlastic® DECKING

# **RUSTIC**



# **NEW!**





TOP







length



\* TOP profile is available in certain countries

## **FOREST**

## PREMIUM / 🚃

#### **MAX**

length















MAX

195 x 22 mm

4 m length 4 m

2 - 6 m length 2 - 4 m

3.3 kg / lm 4.6 kg / lm

**FOREST PLUS\*** 

### **PREMIUM**









length



length



3.3 kg / lm

\*PLUS extra brindle finish

**STAR** 

#### PREMIUM / MAX





MAX



195 x 23 mm



length

4 m



2 - 6 m

2 - 4 m

length



3.4 kg / lm

4.9 kg / lm



**STYLE PLUS\*** 

#### **PREMIUM**





**PREMIUM** 





length



custom 4 m 2 - 6 m length



\*PLUS extra brindle finish

## **PROFILES**



# Other WoodPlastic® products

## **FENCE SLATS 120 FOREST PLUS**



## **ECO FOREST CLADDING**



# **ACCESSORIES**



### **LARGE JOIST:** 50 x 50 x 3000 / 4000 mm, Weight: 2.3 kg/lm

**SMALL JOIST:** 50 x 30 x 3000 / 4000 mm, Weight: 1.4 kg/lm



#### **FASTENING MATERIAL**

For easy fastening of boards to joists, use stainless steel clips and screws. The installation of boards is carried out using the concealed fastening system.



#### **FINISHING BOARDS:**

70 x 16 x 2000 mm, 1.4 kg/lm 90 x 16 x 2000 mm, 1.7 kg/lm 137 x 23 x 4000 mm, 3.6 kg/lm 195 x 23 x 4000 mm, 5.0 kg/lm



# BEAUTIFUL DECKING FOR YOUR WHOLE LIFE

# **Color change over 25 years**



<sup>\*</sup> Color change over 25 years simulated in the laboratory.

WPC - WOODPLASTIC a.s.

WWW.WOODPLASTIC.EU info@woodplastic.eu







Manufactured in EU