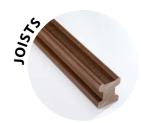

### **LARGE JOIST:** 50 x 50 x 3000 / 4000 mm, Weight: 2.3 kg/lm

**SMALL JOIST:** 50 x 30 x 3000 / 4000 mm, Weight: 1.4 kg/lm