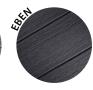

water – more time left for fun!



WoodPlastic® decking is made in original patterns in a very wide selection of colors. It looks and feels like wood. In addition, it contains no toxic substances and is 100 % recyclable.



WoodPlastic® decking has an anti-slip surface, and unlike wood, never leaves splinters. That makes it completely safe, convenient for walking barefoot, and a perfect fit for your swimming pool or hot tub.



WoodPlastic® products are made in the Czech Republic with US-licensed Strandex technology, which is among the most advanced in the world thanks to many years of development.

# WoodPlastic® DECKING

# **RUSTIC**



# **NEW!**





TOP







length



\* TOP profile is available in certain countries

## **FOREST**

## PREMIUM / 🚃

#### **MAX**

length















MAX

195 x 22 mm

4 m length 4 m

2 - 6 m length 2 - 4 m

3.3 kg / lm 4.6 kg / lm

**FOREST PLUS\*** 

### **PREMIUM**









length



length



3.3 kg / lm

\*PLUS extra brindle finish

**STAR** 

#### PREMIUM / MAX





MAX



195 x 23 mm



length

4 m



2 - 6 m

2 - 4 m

length



3.4 kg / lm

4.9 kg / lm



**STYLE PLUS\*** 

#### **PREMIUM**





**PREMIUM** 





length



custom 4 m 2 - 6 m length



\*PLUS extra brindle finish

## **PROFILES**



# Other WoodPlastic® products

## **FENCE SLATS 120 FOREST PLUS**



## **ECO FOREST CLADDING**



# **ACCESSORIES**



### **LARGE JOIST:** 50 x 50 x 3000 / 4000 mm, Weight: 2.3 kg/lm

**SMALL JOIST:** 50 x 30 x 3000 / 4000 mm, Weight: 1.4 kg/lm



#### **FASTENING MATERIAL**

For easy fastening of boards to joists, use stainless s