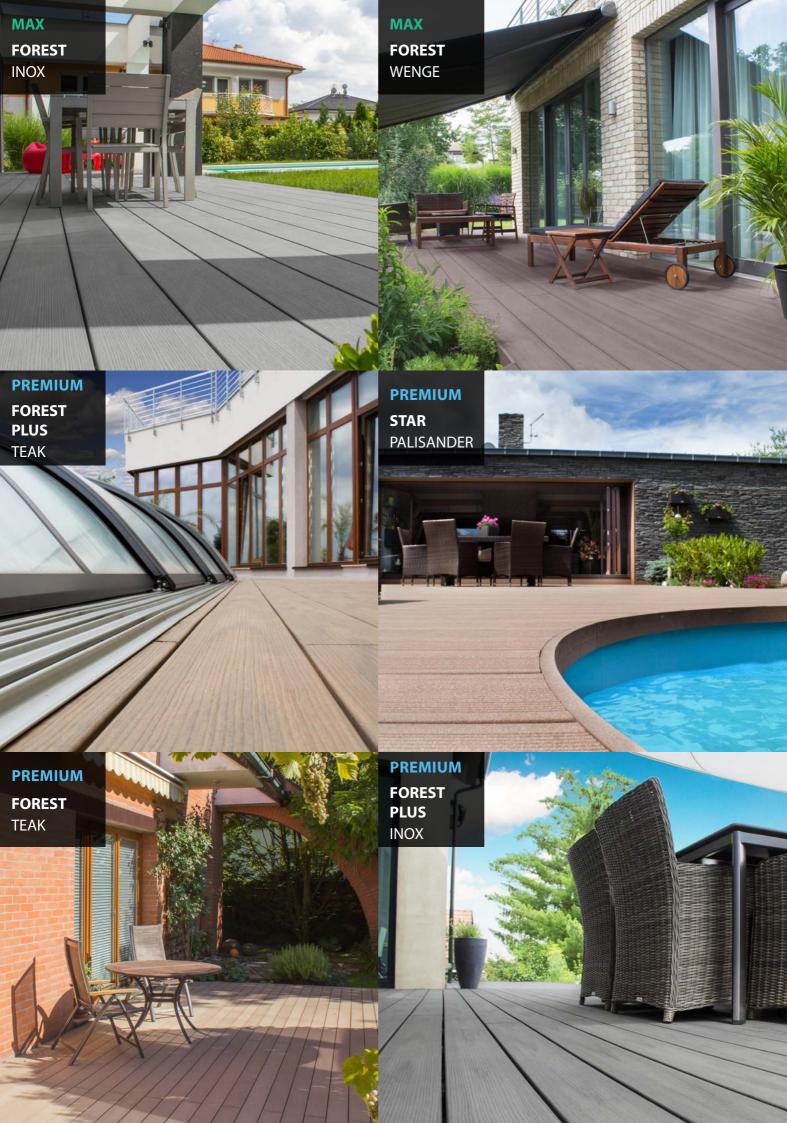

## **FOREST**

## PREMIUM / 🚃

#### **MAX**

length

MAX

195 x 22 mm

4 m length 4 m

2 - 6 m length 2 - 4 m

3.3 kg / lm 4.6 kg / lm

**FOREST PLUS\*** 

### **PREMIUM**

length

length

3.3 kg / lm

\*PLUS extra brindle finish

**STAR** 

#### PREMIUM / MAX

MAX

195 x 23 mm

length

4 m

2 - 6 m

2 - 4 m

length

#### **PREMIUM**

**PREMIUM** 

length

custom 4 m 2 - 6 m length

\*PLUS extra brindle finish