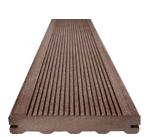

WoodPlastic® decking has an anti-slip surface, and unlike wood, never leaves splinters. That makes it completely safe, convenient for walking barefoot, and a perfect fit for your swimming pool or hot tub.



WoodPlastic® products are made in the Czech Republic with US-licensed Strandex technology, which is among the most advanced in the world thanks to many years of development.

# WoodPlastic® DECKING

# **RUSTIC**



# **NEW!**





TOP







length



\* TOP profile is available in certain countries

## **FOREST**

## PREMIUM / 🚃

#### **MAX**

length















MAX

195 x 22 mm

4 m length 4 m

2 - 6 m length 2 - 4 m

3.3 kg / lm 4.6 kg / lm

**FOREST PLUS\*** 

### **PREMIUM**









length



length



3.3 kg / lm

\*PLUS extra brindle finish

**STAR** 

#### PREMIUM / MAX





MAX



195 x 23 mm



length

4 m



2 - 6 m

2 - 4 m

length



3.4 kg / lm

4.9 kg / lm



**STYLE PLUS\*** 

#### **PREMIUM**





**PREMIUM** 





length



custom 4 m 2 - 6 m length



\*PLUS extra brindle finish

## **PROFILES**



# Other WoodPlastic® products

## **FENCE SLATS 120 FOREST PLUS**



## **ECO FOREST CLADDING**



# **ACCESSORIES**



### **LARGE JOIST:** 50 x 50 x 3000 / 4000 mm, Weight: 2.3 kg/lm

**SMALL JOIST:** 50 x 30 x 3000 / 4000 mm, Weight: 1.4 kg/lm



#### **FASTENING MATERIAL**

For easy fastening of boards to joists, use stainless steel clips and screws. The installation of boards is carried out using the concealed fastening system.



#### **FINISHING BOARDS:**

70 x 16 x 2000 mm, 1.4 kg/lm 90 x 16 x 2000 mm, 1.7 kg/lm 137 x 23 x 4000 mm, 3.6 kg/lm 1