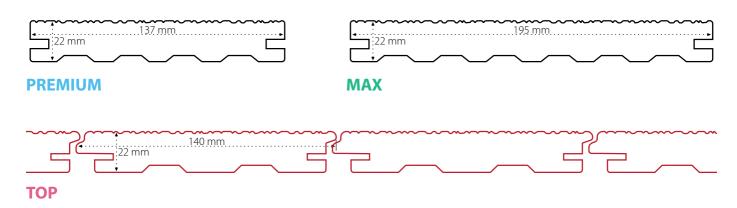

## PREMIUM / 🚃

#### **MAX**

length

MAX

195 x 22 mm

4 m length 4 m

2 - 6 m length 2 - 4 m

3.3 kg / lm 4.6 kg / lm

**FOREST PLUS\*** 

### **PREMIUM**

length

length

3.3 kg / lm

\*PLUS extra brindle finish

**STAR** 

#### PREMIUM / MAX

MAX

195 x 23 mm

length

4 m

2 - 6 m

2 - 4 m

length

3.4 kg / lm

4.9 kg / lm

**STYLE PLUS\*** 

#### **PREMIUM**

**PREMIUM** 

length

custom 4 m 2 - 6 m length

\*PLUS extra brindle finish

## **PROFILES**