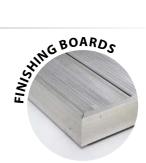

#### **FINISHING BOARDS:**

70 x 16 x 2000 mm, 1.4 kg/lm 90 x 16 x 2000 mm, 1.7 kg/lm 137 x 23 x 4000 mm, 3.6 kg/lm 195 x 23 x 4000 mm, 5.0 kg/lm